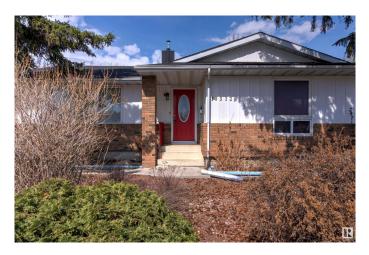

#### \$455,000

5 Bedroom, 3.00 Bathroom, 1,578 sqft Single Family on 0.00 Acres

Belmead, Edmonton, AB

Amazing opportunity for a large family, investors! This bungalow has 5 bedrooms, 3 full bathrooms, main floor laundry and second laundry downstairs, lots of additional rooms/space on both levels, separate entrance. Newer windows, doors, roof, HWT 2023, Furnace 2022, copper wiring, AC, Central Vacuum. The large yard has flower/vegetable boxes for a garden enthusiast. The oversize double garage has a potential for a workshop. Long driveway is suitable for RV parking. Close to the schools, shopping, and future LRT.

| Exterior          | Wood, Brick, Stucco                                                |
|-------------------|--------------------------------------------------------------------|
| Exterior Features | Playground Nearby, Public Transportation, Schools, Shopping Nearby |
| Roof              | Asphalt Shingles                                                   |
| Construction      | Wood, Brick, Stucco                                                |
| Foundation        | Concrete Perimeter                                                 |