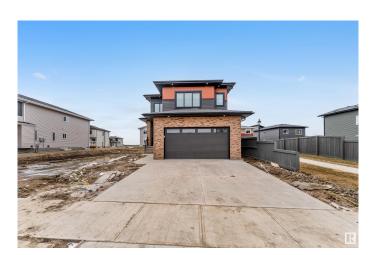

## \$689,000

4 Bedroom, 3.00 Bathroom, 2,319 sqft Rural on 0.11 Acres

Churchill Meadow, Rural Leduc County, AB

Welcome to this beautiful and spacious 2300sqft family home located in the heart of churchill Meadows, Leduc County. With 3 spacious bedroom plus a bonus room and an extra room on the main floor, there is room for the whole family. The house come with an open to below layout living room, a seperate family room, custom bathrooms, spice kitchen and generously sized laundry room for added convinience. Located in a quite and desirable neighbourhood- this home checks all the boxes!

#### **Essential Information**

MLS® # E4431328 Price \$689,000

Bedrooms 4

Bathrooms 3.00

Full Baths 3

Square Footage 2,319

Acres 0.11

Year Built 2025