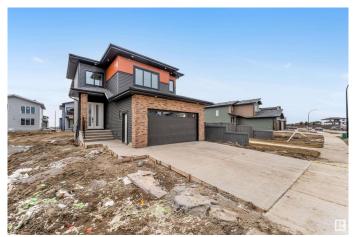

## \$689,000

4 Bedroom, 3.00 Bathroom, 2,319 sqft Rural on 0.11 Acres

Churchill Meadow, Rural Leduc County, AB

Welcome to this beautiful and spacious 2300sqft family home located in the heart of churchill Meadows, Leduc County. With 3 spacious bedroom plus a bonus room and an extra room on the main floor, there is room for the whole family. The house come with an open to below layout living room, a seperate family room, custom bathrooms, spice kitchen and generously sized laundry room for added convinience. Located in a quite and desirable neighbourhood- this home checks all the boxes!

#### **Exterior**

Exterior Wood

Exterior Features Airport Nearby, Playground Nearby

Construction Wood

Foundation Concrete Perimeter