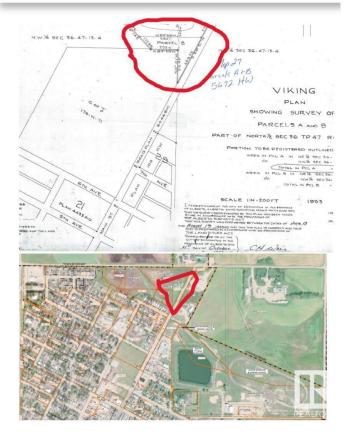

## **Community Information**

| Address     | 60 Ave 50 Street |
|-------------|------------------|
| Area        | Viking           |
| Subdivision | Viking           |
| City        | Viking           |
| County      | ALBERTA          |
| Province    | AB               |

Postal Code T0B 4N0