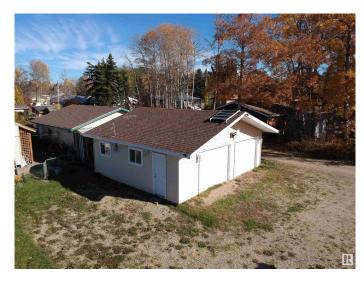

## \$105,000

0 Bedroom, 0.00 Bathroom, Rural on 0.00 Acres

Alberta Beach, Rural Lac Ste. Anne County, AB

60' x 100' Lot in Alberta Beach with a 24' x 26' garage on slab, 7' garage doors, insulated, drywalled, inspected and upgraded electrical panel and upgraded wires, 100 amp power service and includes a solar panel with 2 batteries as back up in case of power outage. Refrigerator and shelving included. This lot is ready to add your new home or recreational getaway. New bylaws passed allowing 800 sf or even modular homes. This is a flat site with a convenient location and alley access. Easy walk to schools, lake, golf course, walking trails, Main Street amenities including library, grocery stores, restaurants, museum and of course the main beach area. great for young families for swimming. Gas and municipal sewer at property line. Alberta Beach is approximately 35 minutes NW of Edmonton.