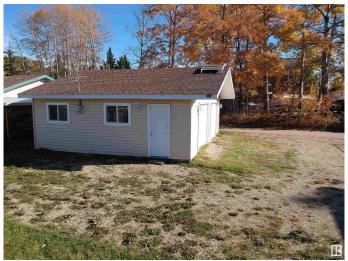

## \$105,000

0 Bedroom, 0.00 Bathroom, Rural on 0.00 Acres

Alberta Beach, Rural Lac Ste. Anne County, AB

60' x 100' Lot in Alberta Beach with a 24' x 26' garage on slab, 7' garage doors, insulated, drywalled, inspected and upgraded electrical panel and upgraded wires, 100 amp power service and includes a solar panel with 2 batteries as back up in case of power outage. Refrigerator and shelving included. This lot is ready to add your new home or recreational getaway. New bylaws passed allowing 800 sf or even modular homes. This is a flat site with a convenient location and alley access. Easy walk to schools, lake, golf course, walking trails, Main Street amenities including library, grocery stores, restaurants, museum and of course the main beach area. great for young families for swimming. Gas and municipal sewer at property line. Alberta Beach is approximately 35 minutes NW of Edmonton.