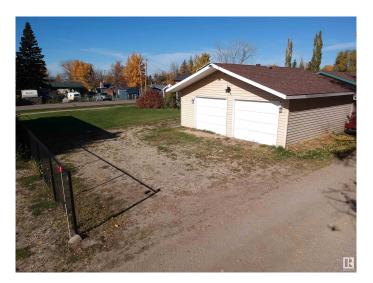

## \$105,000

0 Bedroom, 0.00 Bathroom, Rural on 0.00 Acres

Alberta Beach, Rural Lac Ste. Anne County, AB

60' x 100' Lot in Alberta Beach with a 24' x 26' garage on slab, 7' garage doors, insulated, drywalled, inspected and upgraded electrical panel and upgraded wires, 100 amp power service and includes a solar panel with 2 batteries as back up in case of power outage. Refrigerator and shelving included. This lot is ready to add your new home or recreational getaway. New bylaws passed allowing 800 sf or even modular homes. This is a flat site with a convenient location and alley access. Easy walk to schools, lake, golf course, walking trails, Main Street amenities including library, grocery stores, restaurants, museum and of course the main beach area. great for young families for swimming. Gas and municipal sewer at property line. Alberta Beach is approximately 35 minutes NW of Edmonton.