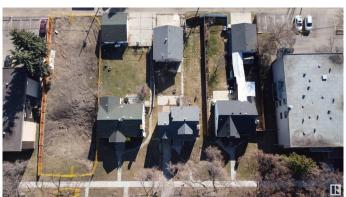

# \$399.000

3 Bedroom, 2.00 Bathroom, 1,564 sqft Single Family on 0.00 Acres

Queen Mary Park, Edmonton, AB

50x150 ZONED RM h16 allowing for up to 12+ RENTAL UNITS! Fantastic redevelopment potential on a beautiful, quiet, tree lined street, walking distance to MACEWAN, or a quick commute to NAIT! Or save this charming pre-war home with tons of square footage, plenty of windows, 2 Bathrooms upstairs, and a MASSIVE double car garage with 40 AMP power and plenty 2 oversized garage doors. Other perks include newer pex plumbing, newer shingles and vinyl siding. Being sold AS is, do not miss this opportunity!

#### **Exterior**

Exterior Wood, Vinyl

Exterior Features Back Lane, Flat Site, Level Land, No Through Road, Private Setting,

Schools, Shopping Nearby, Treed Lot

Roof Asphalt Shingles

Construction Wood, Vinyl