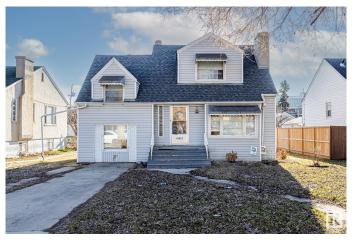

# \$399.000

3 Bedroom, 2.00 Bathroom, 1,564 sqft Single Family on 0.00 Acres

Queen Mary Park, Edmonton, AB

50x150 ZONED RM h16 allowing for up to 12+ RENTAL UNITS! Fantastic redevelopment potential on a beautiful, quiet, tree lined street, walking distance to MACEWAN, or a quick commute to NAIT! Or save this charming pre-war home with tons of square footage, plenty of windows, 2 Bathrooms upstairs, and a MASSIVE double car garage with 40 AMP power and plenty 2 oversized garage doors. Other perks include newer pex plumbing, newer shingles and vinyl siding. Being sold AS is, do not miss this opportunity!

#### **Exterior**

Exterior Wood, Vinyl

Exterior Features Back Lane, Flat Site, Level Land, No Through Road, Private Setting,

Schools, Shopping Nearby, Treed Lot

Roof Asphalt Shingles

Construction Wood, Vinyl