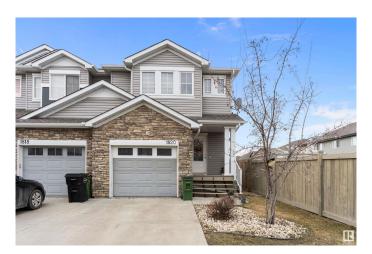

#### \$464.999

4 Bedroom, 3.50 Bathroom, 1,417 sqft Single Family on 0.00 Acres

Laurel, Edmonton, AB

This two-story duplex is nestled in a quiet neighborhood, backing onto a green space. The chef's kitchen is a chef's dream, featuring sparkling stainless steel appliances and a lit-up layout. The main floor boasts tile flooring, a gas fireplace, and a half-washroom. Upstairs, there are three generously sized bedrooms, with the master bedroom having a walk-in closet and a four-piece en-suite bathroom. The fully finished basement, built in 2020, includes a spacious bedroom with a walk-in closet, a three-piece bathroom, and a laundry room. The duplex is conveniently located near all amenities and easy access to Anthony Henday.

### **Essential Information**

MLS® # E4432300 Price \$464,999

Bedrooms 4

Bathrooms 3.50

Full Baths 3

Half Baths 1

Square Footage 1,417

Acres 0.00

Year Built 2012

Type Single Family

Sub-Type Half Duplex
Style 2 Storey
Status Active

# **Exterior**

Exterior Wood, Brick, Vinyl

Exterior Features Airport Nearby, Backs Onto Park/Trees, Landscaped, Playground

Nearby, Public Transportation, Schools, Shopping Nearby

Roof Asphalt Shingles
Construction Wood, Brick, Vinyl
Foundation Concrete Perimeter