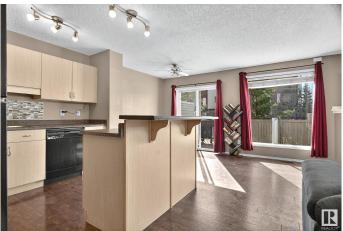

#### Interior

Interior Features ensuite bathroom

Appliances Dishwasher-Built-In, Dryer, Freezer, Garage Opener, Hood Fan,

Refrigerator, Stove-Electric, Washer, Window Coverings

Heating Forced Air-1, Natural Gas

Fireplace Yes

Fireplaces Corner, Tile Surround

Stories 3

Has Basement Yes

Basement Full, Partially Finished