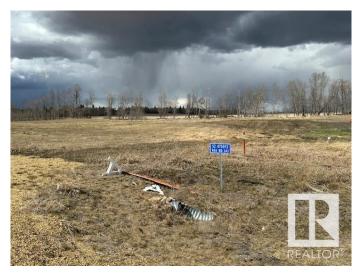

## \$159,900

0 Bedroom, 0.00 Bathroom, Rural on 4.35 Acres

Pineridge Downs, Rural Wetaskiwin County, AB

Build your dream home on this 4.35 acre lot located in Pineridge Downs, East of Millet. Great location, close to pavement, easy commute to Leduc and EIA. Power and gas at property line.

# **Community Information**

Address 475013 Rge Rd 243

Area Rural Wetaskiwin County

Subdivision Pineridge Downs

City Rural Wetaskiwin County

County ALBERTA

Province AB

Postal Code T0C 1Z0