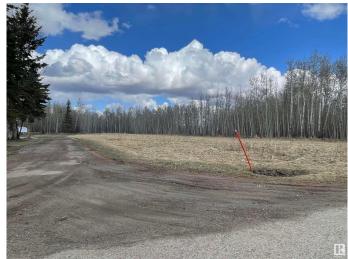

## \$199,900

0 Bedroom, 0.00 Bathroom, Rural on 1.00 Acres

Sunset Point, Rural Lac Ste. Anne County, AB

Welcome to this 1 Acre parcel of land at Sunset Point. Build your Dream Lake Property, just a block away from the Water. This property has a pre approval for allowing 6 homes to be built on the land if desired by a potential builder. Alberta Beach is close to Stony, Spruce and Edmonton!

Exterior Features Backs Onto Park/Trees, Corner Lot, Flat Site, Private Setting