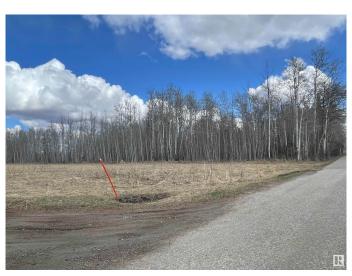

## \$199,900

0 Bedroom, 0.00 Bathroom, Rural on 1.00 Acres

Sunset Point, Rural Lac Ste. Anne County, AB

Welcome to this 1 Acre parcel of land at Sunset Point. Build your Dream Lake Property, just a block away from the Water. This property has a pre approval for allowing 6 homes to be built on the land if desired by a potential builder. Alberta Beach is close to Stony, Spruce and Edmonton!

Exterior Features Backs Onto Park/Trees, Corner Lot, Flat Site, Private Setting