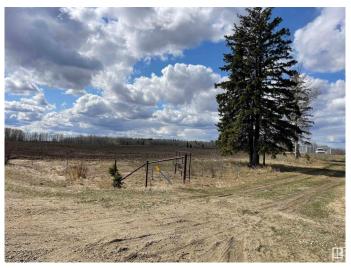

#### \$139,900

0 Bedroom, 0.00 Bathroom, Rural on 10.01 Acres

None, Rural Parkland County, AB

Have you been dreaming of building your Dream Home? Look no further! This parcel is 10 Acres. The land is mostly flat with a lot of mature trees. This property is close to Seba Beach, just a short 10 minute Drive. Close access to Secondary Hwy and Hwy 16.

## Exterior