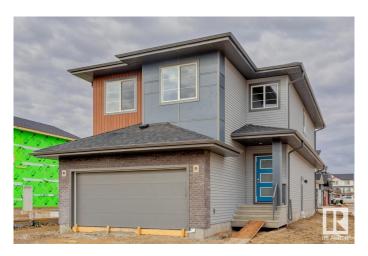

## \$677,318

5 Bedroom, 4.00 Bathroom, 2,371 sqft Single Family on 0.00 Acres

The Uplands, Edmonton, AB

Welcome to this stunning home in the sought-after Uplands community, offering modern finishes and thoughtful design throughout. Perfect for families, this home combines comfort, functionality, and style. 5 generously sized bedrooms and 4 full bathrooms, ideal for growing families or hosting guests. Modern Finishes with quartz countertops throughout the home, adding elegance and durability to every surface. MDF shelving throughout, providing ample storage solutions for an organized living space. Beautiful railing design that adds character and charm to the home's interior. Situated on a corner lot, offering extra privacy, space, and plenty of natural light.

### **Exterior**

Wood, Brick, Vinyl Exterior

Exterior Features Corner Lot, Cul-De-Sac, Park/Reserve, Schools, Shopping Nearby

Roof **Asphalt Shingles** 

Wood, Brick, Vinyl Construction Foundation Concrete Perimeter