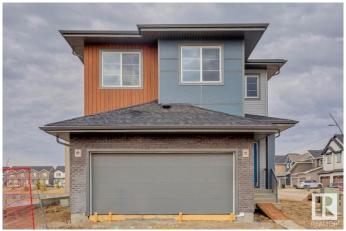

## \$677,318

5 Bedroom, 4.00 Bathroom, 2,371 sqft Single Family on 0.00 Acres

The Uplands, Edmonton, AB

Welcome to this stunning home in the sought-after Uplands community, offering modern finishes and thoughtful design throughout. Perfect for families, this home combines comfort, functionality, and style. 5 generously sized bedrooms and 4 full bathrooms, ideal for growing families or hosting guests. Modern Finishes with quartz countertops throughout the home, adding elegance and durability to every surface. MDF shelving throughout, providing ample storage solutions for an organized living space. Beautiful railing design that adds character and charm to the home's interior. Situated on a corner lot, offering extra privacy, space, and plenty of natural light.

### **Exterior**

Wood, Brick, Vinyl Exterior

Exterior Features Corner Lot, Cul-De-Sac, Park/Reserve, Schools, Shopping Nearby

Roof **Asphalt Shingles** 

Wood, Brick, Vinyl Construction Foundation Concrete Perimeter